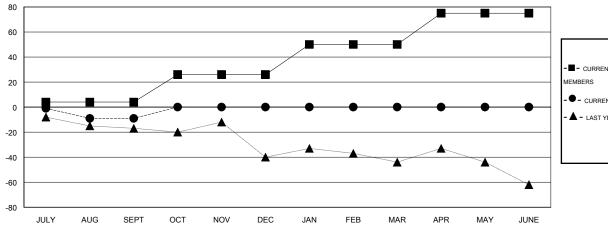

## GOALS AND ACTUAL MEMBERS CUMULATIVE

| -■- CURRENT YEAR GOALS FOR NEW    |
|-----------------------------------|
| MEMBERS                           |
| - ● - CURRENT YEAR ACTUAL MEMBERS |
| - ▲ - LAST YEAR ACTUAL MEMBERS    |
|                                   |
|                                   |

| J | Members                     |                    |                                     |                    |                  |  |
|---|-----------------------------|--------------------|-------------------------------------|--------------------|------------------|--|
|   | RESULTS FOR 2015-2016       |                    |                                     |                    |                  |  |
|   | QUARTER                     | NEW MEMBER<br>GOAL | CHARTER AND<br>NEW MEMBERS<br>ADDED | DROPPED<br>MEMBERS | NET<br>GAIN/LOSS |  |
|   | JULY/AUG/SEPT OCT/NOV/DEC   | 4<br>22            | 6<br>0                              | 15<br>0            | -9<br>0          |  |
|   | JAN/FEB/MAR<br>APR/MAY/JUNE | 24<br>25           | 0<br>0                              | 0<br>0             | 0<br>0           |  |