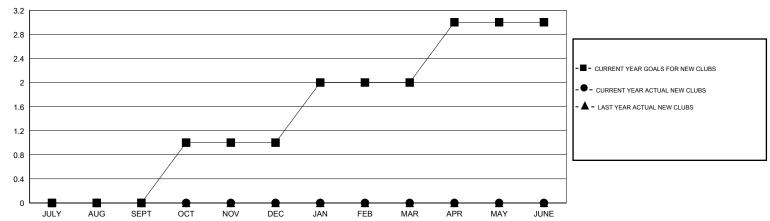

## GOALS AND ACTUAL NEW CLUBS CUMULATIVE

## MONTHLY MEMBERSHIP PROGRESS REPORT

District 28 T

Results as of: 9/30/2015

 $\mathsf{GMT}\;\mathsf{CA}\;1$ 

GMT: Kenneth Schwols LOCATION UTAH

|                              |                  | Clubs     |                  |                  |
|------------------------------|------------------|-----------|------------------|------------------|
| RESULTS FOR 2015-2016        |                  |           |                  |                  |
| QUARTER                      | NEW CLUB<br>GOAL | NEW CLUBS | DROPPED<br>CLUBS | NET<br>GAIN/LOSS |
| JULY/AUG/SEPT<br>OCT/NOV/DEC | 0<br>1           | 0 0       | 0<br>0<br>0      | 0<br>0           |
| JAN/FEB/MAR<br>APR/MAY/JUNE  | 1                | 0         | 0                | 0                |